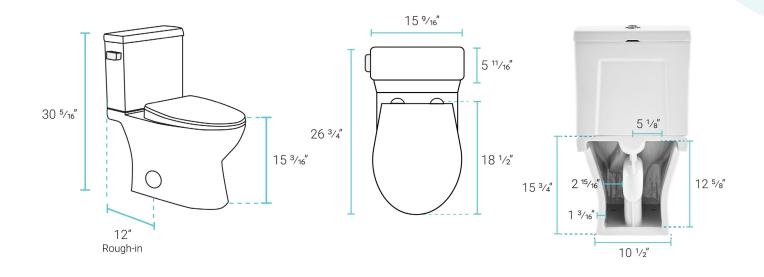

#### Installation:

- Floor mount
- Standard 12" rough-in

#### Specifications:

- N.W: 98.1 lb.

- L: 26 <sup>3</sup>/<sub>4</sub>" x W: 15 <sup>9</sup>/<sub>16</sub>" x H: 30 <sup>5</sup>/<sub>16</sub>"